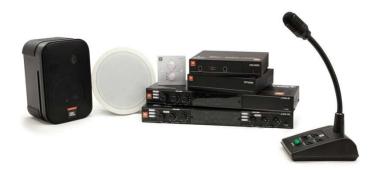

### **Public Address System:**

An advanced system for general audio distribution over multiple subnets which makes extensive use of multicast, to address many stations at the same time, keeping traffic low.

AV technology solutions help designers create consumer electronics with truly exceptional video and enhanced sound quality.

By developing products that suppress background noise and enhance the audio quality of voice and music, combined with industry leading image capture and display technologies,

Typical SPA Configuration