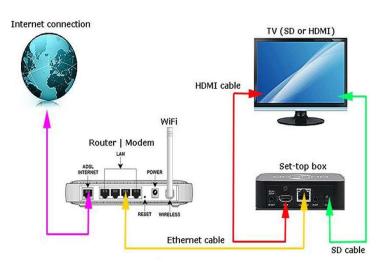

# **IPTV & Interactive TV Solutions:**

Lighting-Plus can help you at all stages of your Building IPTV development:

- First-time Building IPTV specification or proposal
- Help promoting IPTV within an organization
- Understanding how to sell Building IPTV against analogue solutions
- Updating your IPTV knowledge CPDs to educate staff at your consulting/architecture firm
- Proposal Assistance

Lighting-Plus is eager to work with consultants and architects, whether independent or within organizations, to help them specify Building IPTV systems.

We can advise you on third-party integrations to ensure your proposal meets your customers' TV and video needs.