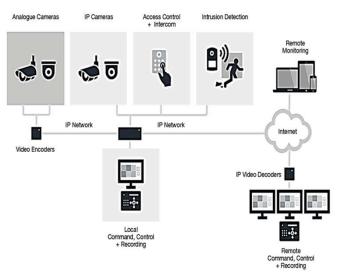

# Video Surveillance CCTV:

The optimum combination of CCTV surveillance cameras, recording equipment and lighting to protect your business form theft, violence and vandalism.

• CCTV control equipment:

Lighting-Plus provides an extensive range of commercial CCTV control equipment tailored to the individual needs of your business.

From traditional analogue CCTV systems to the very latest digital CCTV surveillance equipment, Lighting-Plus can offer the perfect closed circuit television security system to meet your security needs.

• A wide range of CCTV cameras:

Whether your business requires internal or external CCTV cameras, Lighting-Plus has a range of IP cameras, Analogue cameras designed to perfectly integrate with your system.