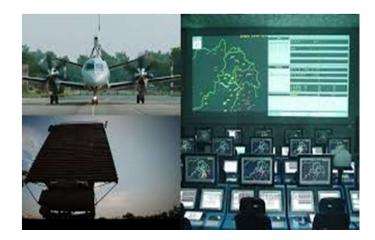

### **Radar & Military Grade Surveillance systems:**

Radar & Military Grade Surveillance systems is the world's first affordable, high grade, fully coherent solid state radar sensor, which outperforms other sensor technologies, especially in bad weather and ground clutter conditions. Our solutions, provides a low maintenance and high reliability capability with many unique features such as low radiated power, waveform optimization and return filter processing.

Our technology is the primary tool for target and threat detection up to the horizon and in short range areas of operation, in adverse weather conditions such as rain and rough seas, as well as environments with strong ground clutter.

Our systems will provide and increase situational awareness at sea, onshore and on land to navies, armies, Special Forces, airports, civil infrastructure, ports, border agencies, and security services.

We brings to the user enhanced and small target detection, ensuring safety at sea, ports and shipping lanes (SOLAS & IALA compliant), situational awareness on the battlefield, in security and safety missions, and land and coastal border surveillance.

Unlike other sensing technologies, our radar provides enhanced threat detection and target discrimination through Doppler filter processing and unique algorithms and can provide target identification and tracking of specific target types, even in adverse weather (at sea or on land) and ground conditions.