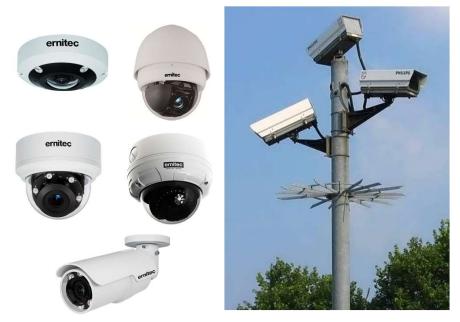

# **Safety and Security CCTV & surveillance:**

At Lighting-Plus, our primary focus is to protect what matters most to your company.

Lighting-Plus's integrated approach to products and services ensures we provide a total Electronic and physical security solution.

By tailoring the system to fit your individual needs, we will help you secure your business by taking care of the safety of your people and property, putting both your own and your customers' minds at ease. Lighting-Plus CCTV systems provide an excellent deterrent against theft and vandalism.

Lighting-Plus closed circuit television systems protect your business with reliable 24 hour surveillance.

Our CCTV surveillance solutions can be used for recording the activity occurring both inside and outside your premises and are linked to hi-tech digital recording equipment.

• A wide range of CCTV cameras:

Whether your business requires internal or external CCTV cameras, Lighting-Plus has a range of IP cameras, Analogue cameras designed to perfectly integrate with your system.