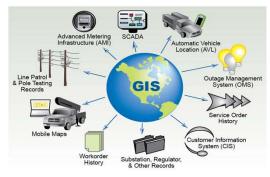

## **Geographic Information System:**

Lighting-Plus Geographic Information System (GIS) software gives you the tools, maps, and demographic data you need to analyze and understand how geography affects you and your business. Every day you have to contend with spreadsheets and databases filled with vast amounts of customer, employee, sales, facility, and territory data.

With Lighting-Plus mapping software you can visualize data in new and different ways, unearth geographic patterns hidden in your data, and convey that information in a straightforward manner.

Lighting-Plus provides everything you need to realize the benefits of desktop mapping and spatial analysis with a single, easy-to-use package. With Lighting-Plus you can:

- Know exactly where your customers are
- See where sales are highest
- Find hidden opportunities
- Spot geographic patterns and trends that cannot be seen in database tables and spreadsheets
- Answer geographic questions that impact your operations.

Lighting-Plus has the richest feature set and highest performance of any mapping software.

Lighting-Plus offers comprehensive desktop mapping software functionality and provides many new and enhanced features that make it easier for you to create and edit maps, add your data to maps, analyze geographic data, and connect to corporate data resources.