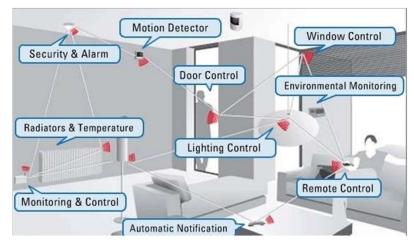

# **Building Management System (BMS):**

When it comes to Building Management, Lighting-Plus knows that every building has its specific needs and that these needs change throughout the building's life cycle.

Lighting-Plus helps to integrate new and existing building systems-affordably.

Special customized solutions will simplify facility management, boost cost-efficiency and improve comfort, energy management, security and safety by taking full advantage of leading open system standards.