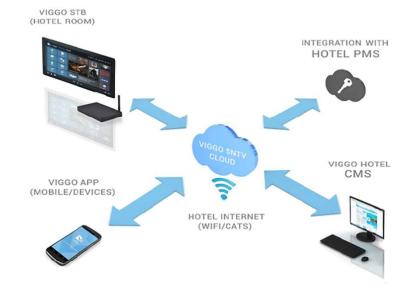

### **Hotel Guest Management system:**

Lighting-Plus is a leader Company in management system that enables hotels of all sizes and types to manage their dayto-day functions with ease.

It gives property owners, managers, associates, and other staff members to run their operations with higher efficiency.

It is an ideal solution for hotel management companies as well as independent hotels, motels, resorts.