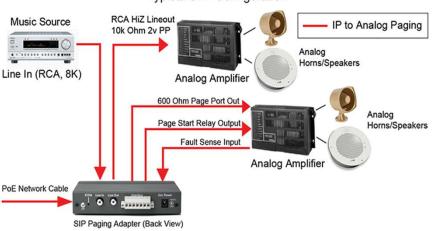

### **Public Address System:**

An advanced system for general audio distribution over multiple subnets which makes extensive use of multicast, to address many stations at the same time, keeping traffic low.

AV technology solutions help designers create consumer electronics with truly exceptional video and enhanced sound quality.

By developing products that suppress background noise and enhance the audio quality of voice and music, combined with industry leading image capture and display technologies,

Typical SPA Configuration